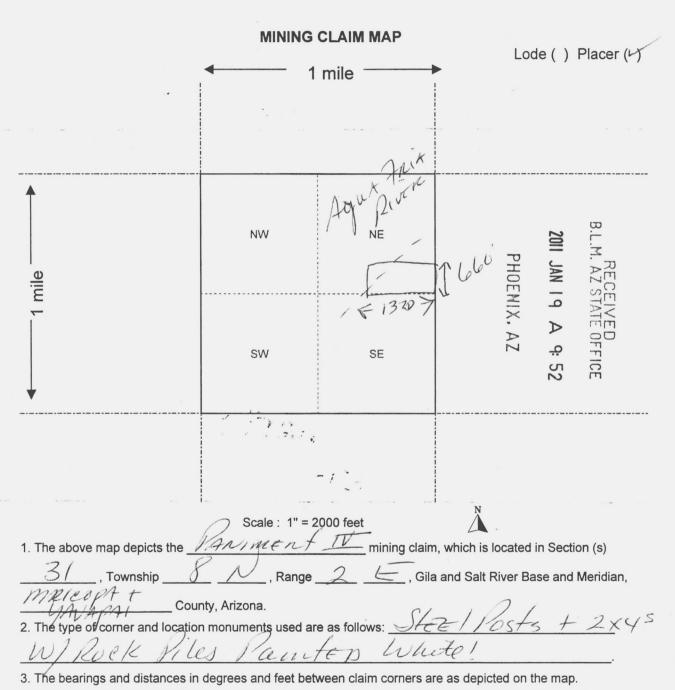

Finally, we note that BLM's decision and, therefore, this appeal involve only the Panamint I, II, and III claims (AMC 405014–AMC 405016). They do not involve the Wildcat (AMC 405013) or Panamint IV (AMC 405017) claims, or the more recently located Panamint V, VI, and VII (AMC 407978–AMC 407980) claims.