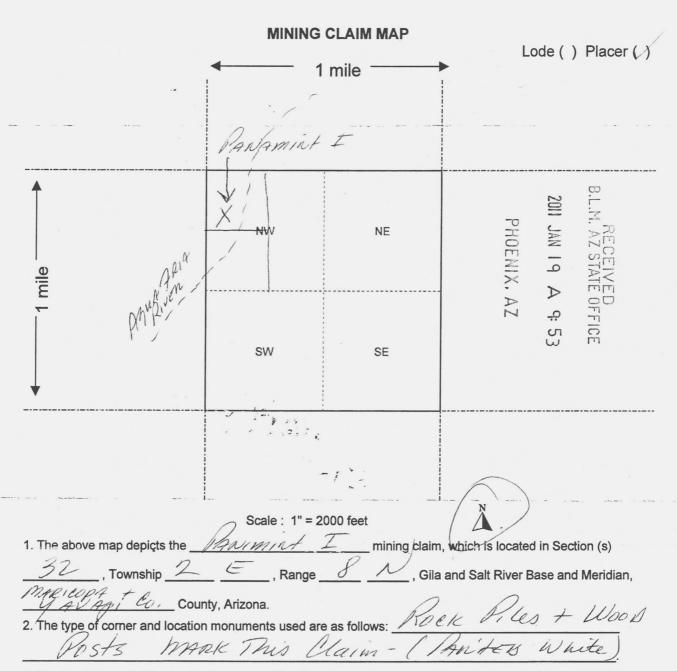

Elliott Glasser has appealed from an April 29, 2011, decision of the Arizona State Office, Bureau of Land Management (BLM), declaring the Panamint I (AMC 405014), Panamint II (AMC 405015), and Panamint III (AMC 405016) unpatented placer mining claims forfeited because appellant failed to timely amend defective location notices. Because we conclude that appellant did not timely amend the defective location notices, we affirm the decision.

On January 14, 2011, appellant located the Panamint I and Panamint II claims, and on January 18, 2011, located the Panamint III claim. The notices of location were filed with BLM on January 19, 2011. Appellant was identified as the only claimant, and each of the claims was described as measuring 1,320 feet in length and 1,320 feet in width, each encompassing 40 acres. However, placer claims cannot include more than 20 acres for an individual claimant. 30 U.S.C. § 35 (2006); see 43 C.F.R. § 3832.22(b)(1).

(continued...)

<sup>&</sup>lt;sup>1</sup> Appellant received this letter on May 2, 2011. Statement of Reasons at 2.

We note that there were other defects in two of the location notices. Page 1 of the location notices for the Panamint I and Panamint II claims correctly locate the claims in sec. 32, T. 8 N., R. 2 E., Gila & Salt River Baseline & Meridian, Arizona. But, page 2 of the Panamint I location notice mistakenly locates that claim in sec. 32, T. 2 E., R. 8 N., and page 2 of the Panamint II location notice mistakenly locates that claim in sec. 32, T. 2 E., R. 2 E. We also note that BLM's serial register pages for the related placer mining claims Wildcat (AMC 405013) and Panamint IV (AMC 405017)