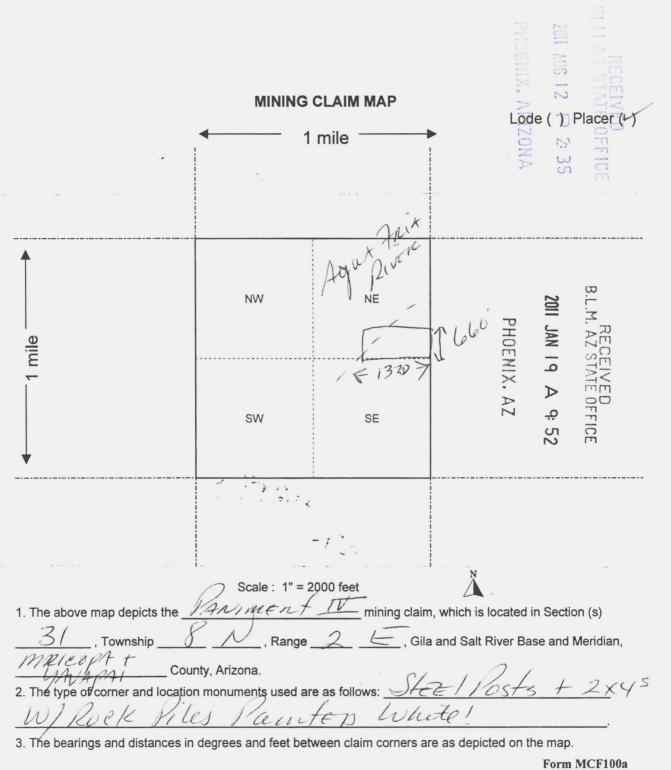

Finally, we note that BLM's decision and, therefore, this appeal involve only the Panamint I, II, and III claims (AMC 405014–AMC 405016). They do not involve the Wildcat (AMC 405013) or Panamint IV (AMC 405017) claims, or the more recently located Panamint V, VI, and VII (AMC 407978–AMC 407980) claims.