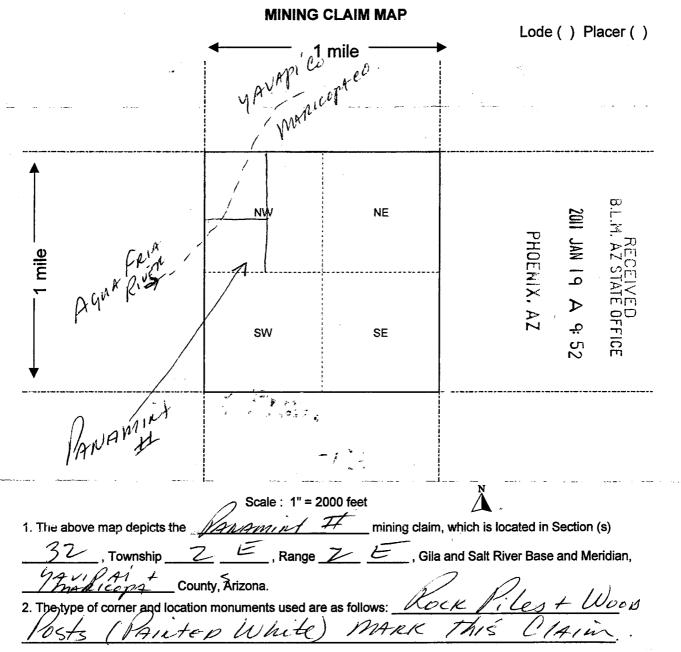

Elliott Glasser has appealed from an April 29, 2011, decision of the Arizona State Office, Bureau of Land Management (BLM), declaring the Panamint I (AMC 405014), Panamint II (AMC 405015), and Panamint III (AMC 405016) unpatented placer mining claims forfeited because appellant failed to timely amend defective location notices. Because we conclude that appellant did not timely amend the defective location notices, we affirm the decision.

On January 14, 2011, appellant located the Panamint I and Panamint II claims, and on January 18, 2011, located the Panamint III claim. The notices of location were filed with BLM on January 19, 2011. Appellant was identified as the only claimant, and each of the claims was described as measuring 1,320 feet in length and 1,320 feet in width, each encompassing 40 acres. However, placer claims cannot include more than 20 acres for an individual claimant. 30 U.S.C. § 35 (2006); see 43 C.F.R. § 3832.22(b)(1).

(continued...)

<sup>&</sup>lt;sup>1</sup> Appellant received this letter on May 2, 2011. Statement of Reasons at 2.

We note that there were other defects in two of the location notices. Page 1 of the location notices for the Panamint I and Panamint II claims correctly locate the claims in sec. 32, T. 8 N., R. 2 E., Gila & Salt River Baseline & Meridian, Arizona. But, page 2 of the Panamint I location notice mistakenly locates that claim in sec. 32, T. 2 E., R. 8 N., and page 2 of the Panamint II location notice mistakenly locates that claim in sec. 32, T. 2 E., R. 2 E. We also note that BLM's serial register pages for the related placer mining claims Wildcat (AMC 405013) and Panamint IV (AMC 405017)