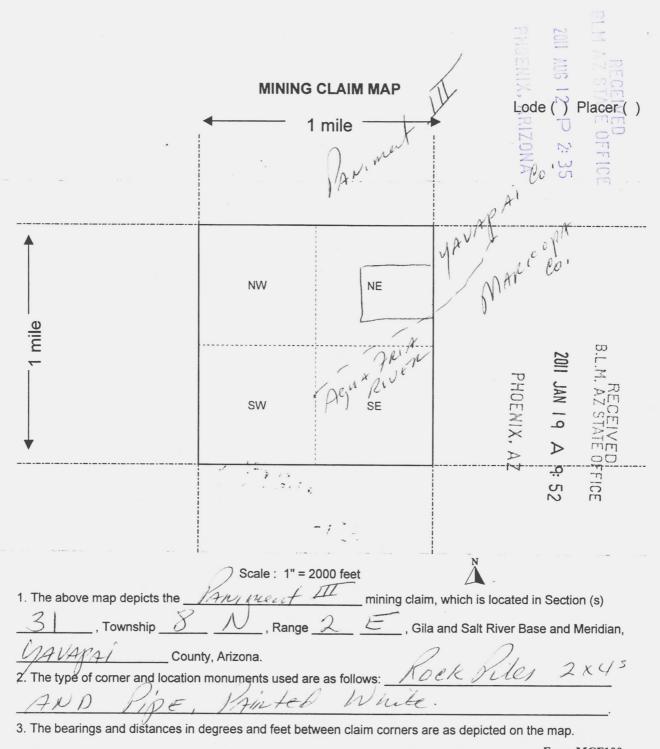

On January 14, 2011, appellant located the Panamint I and Panamint II claims, and on January 18, 2011, located the Panamint III claim. The notices of location were filed with BLM on January 19, 2011. Appellant was identified as the only claimant, and each of the claims was described as measuring 1,320 feet in length and 1,320 feet in width, each encompassing 40 acres. However, placer claims cannot include more than 20 acres for an individual claimant. 30 U.S.C. § 35 (2006); see 43 C.F.R. § 3832.22(b)(1).