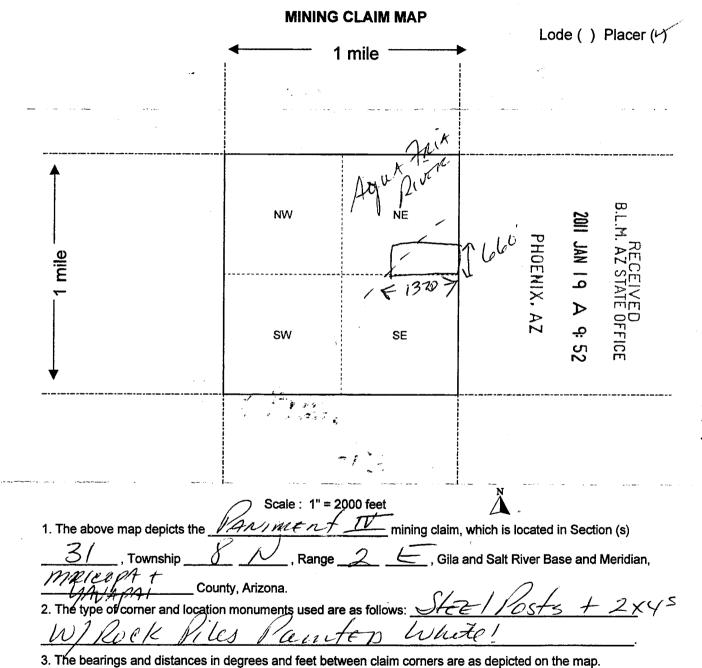

(continued...)

<sup>&</sup>lt;sup>1</sup> Appellant received this letter on May 2, 2011. Statement of Reasons at 2.

We note that there were other defects in two of the location notices. Page 1 of the location notices for the Panamint I and Panamint II claims correctly locate the claims in sec. 32, T. 8 N., R. 2 E., Gila & Salt River Baseline & Meridian, Arizona. But, page 2 of the Panamint I location notice mistakenly locates that claim in sec. 32, T. 2 E., R. 8 N., and page 2 of the Panamint II location notice mistakenly locates that claim in sec. 32, T. 2 E., R. 2 E. We also note that BLM's serial register pages for the related placer mining claims Wildcat (AMC 405013) and Panamint IV (AMC 405017)

Finally, we note that BLM's decision and, therefore, this appeal involve only the Panamint I, II, and III claims (AMC 405014–AMC 405016). They do not involve the Wildcat (AMC 405013) or Panamint IV (AMC 405017) claims, or the more recently located Panamint V, VI, and VII (AMC 407978–AMC 407980) claims.