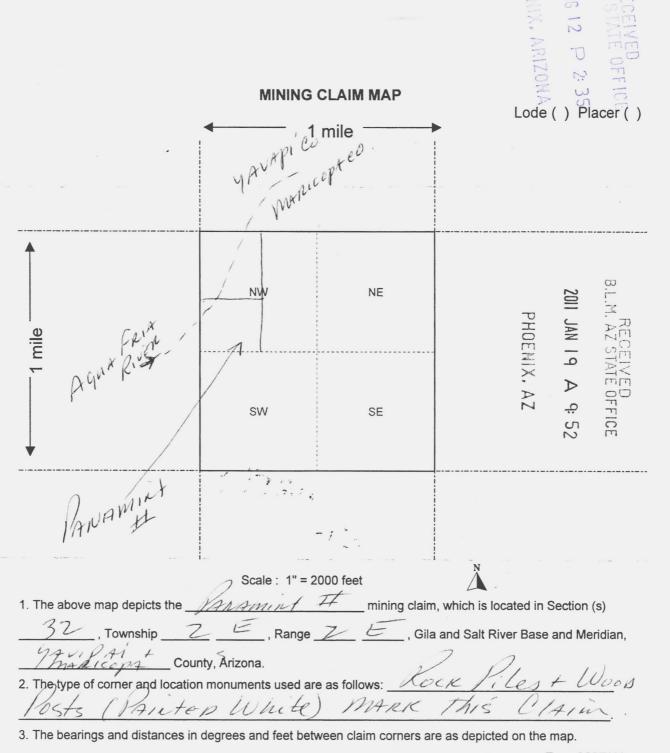

On January 14, 2011, appellant located the Panamint I and Panamint II claims, and on January 18, 2011, located the Panamint III claim. The notices of location were filed with BLM on January 19, 2011. Appellant was identified as the only claimant, and each of the claims was described as measuring 1,320 feet in length and 1,320 feet in width, each encompassing 40 acres. However, placer claims cannot include more than 20 acres for an individual claimant. 30 U.S.C. § 35 (2006); see 43 C.F.R. § 3832.22(b)(1).

(continued...)

<sup>&</sup>lt;sup>1</sup> Appellant received this letter on May 2, 2011. Statement of Reasons at 2.

We note that there were other defects in two of the location notices. Page 1 of the location notices for the Panamint I and Panamint II claims correctly locate the claims in sec. 32, T. 8 N., R. 2 E., Gila & Salt River Baseline & Meridian, Arizona. But, page 2 of the Panamint I location notice mistakenly locates that claim in sec. 32, T. 2 E., R. 8 N., and page 2 of the Panamint II location notice mistakenly locates that claim in sec. 32, T. 2 E., R. 2 E. We also note that BLM's serial register pages for the related placer mining claims Wildcat (AMC 405013) and Panamint IV (AMC 405017)