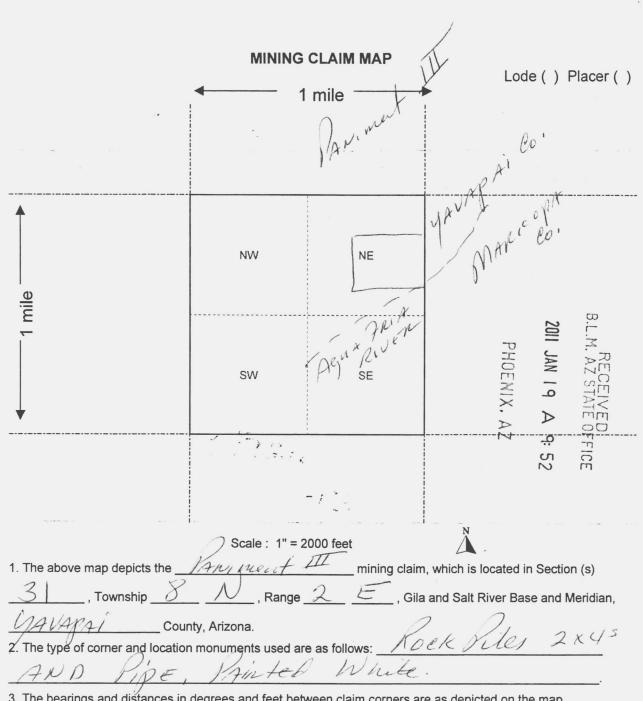

On January 14, 2011, appellant located the Panamint I and Panamint II claims, and on January 18, 2011, located the Panamint III claim. The notices of location were filed with BLM on January 19, 2011. Appellant was identified as the only claimant, and each of the claims was described as measuring 1,320 feet in length and 1,320 feet in width, each encompassing 40 acres. However, placer claims cannot include more than 20 acres for an individual claimant. 30 U.S.C. § 35 (2006); see 43 C.F.R. § 3832.22(b)(1).