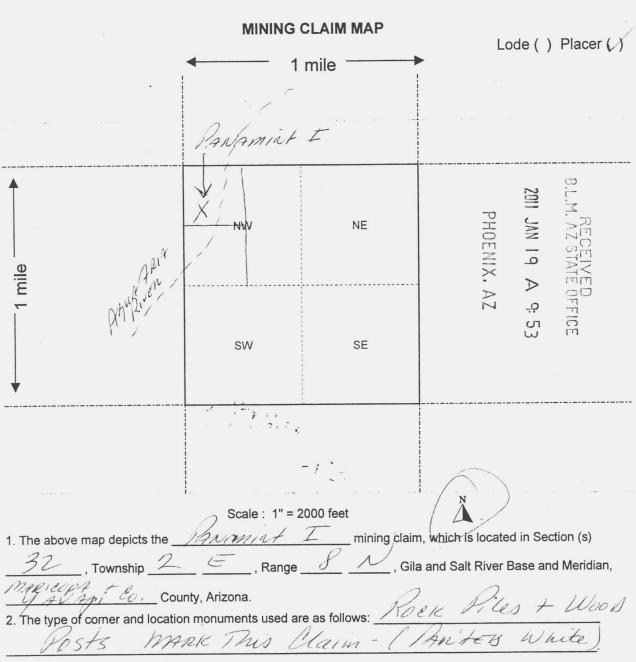

On January 14, 2011, appellant located the Panamint I and Panamint II claims, and on January 18, 2011, located the Panamint III claim. The notices of location were filed with BLM on January 19, 2011. Appellant was identified as the only claimant, and each of the claims was described as measuring 1,320 feet in length and 1,320 feet in width, each encompassing 40 acres. However, placer claims cannot include more than 20 acres for an individual claimant. 30 U.S.C. § 35 (2006); see 43 C.F.R. § 3832.22(b)(1).