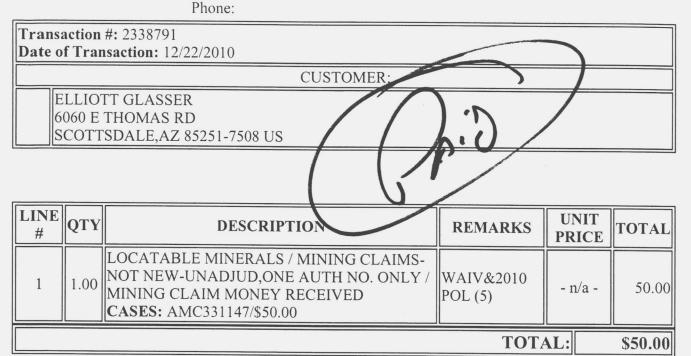

<sup>&</sup>lt;sup>2</sup> (...continued) mistakenly show those claims as encompassing 40 acres each, while their location notices clearly show them encompassing only 20 acres each.

<sup>&</sup>lt;sup>3</sup> BLM records indicate that appellant acquired 5 unpatented mining claims in the area, all of which BLM declared forfeited by decision dated Dec. 17, 2010, for having failed to pay maintenance fees or file Waiver Certifications on or before Sept. 1, 2010, for the 2011 assessment year. *See, e.g.,* Serial Register Page for the Panamint I (AMC 331147) unpatented placer mining claim.