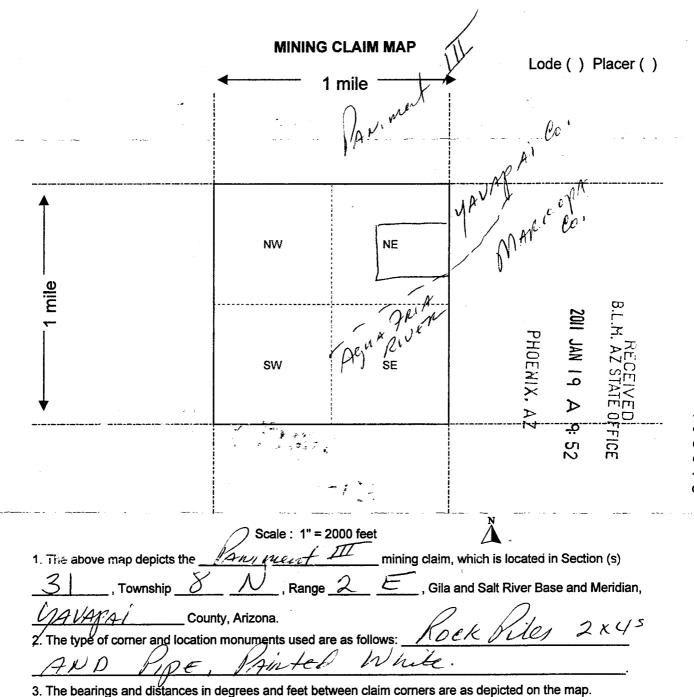

(continued...)

<sup>&</sup>lt;sup>1</sup> Appellant received this letter on May 2, 2011. Statement of Reasons at 2.

We note that there were other defects in two of the location notices. Page 1 of the location notices for the Panamint I and Panamint II claims correctly locate the claims in sec. 32, T. 8 N., R. 2 E., Gila & Salt River Baseline & Meridian, Arizona. But, page 2 of the Panamint I location notice mistakenly locates that claim in sec. 32, T. 2 E., R. 8 N., and page 2 of the Panamint II location notice mistakenly locates that claim in sec. 32, T. 2 E., R. 2 E. We also note that BLM's serial register pages for the related placer mining claims Wildcat (AMC 405013) and Panamint IV (AMC 405017)

Finally, we note that BLM's decision and, therefore, this appeal involve only the Panamint I, II, and III claims (AMC 405014–AMC 405016). They do not involve the Wildcat (AMC 405013) or Panamint IV (AMC 405017) claims, or the more recently located Panamint V, VI, and VII (AMC 407978–AMC 407980) claims.